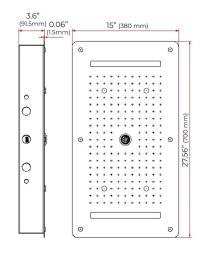

# ROSE GOLD SOPHISTICATED THERMOSTATIC RECESSED CEILING MOUNT LED WATERFALL RAINFALL SHOWER SYSTEM WITH HAND SHOWER AND JETTED BODY SPRAYS SPECIFICATIONS

Shower Head Functions: Rainfall, Waterfall, Bubble, Mist

Shower Panel /Hose Material: 304 Stainless Steel Showerheads Install: Embedded Ceiling Mounted

Concealed Mixer Install: Wall-Mounted

Water Flow:

Mist: 9L/M; Rain: 15L/M; Waterfall: 15L/M; Bubble: 15L/M

Shower Accessories Material: Brass LED Light: Need to Connect Power

Shower Hose Length: 1.5M

AC: 90-265V 50/60Hz

All dimensions and specifications are nominal and may vary. Use actual products for accuracy in critical situations.