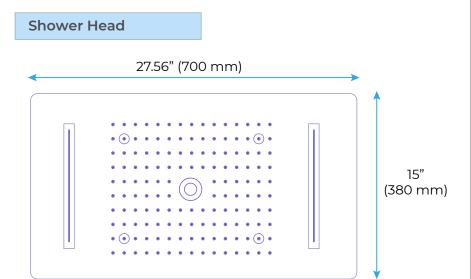

# ROSE GOLD SOPHISTICATED THERMOSTATIC RECESSED CEILING MOUNT LED WATERFALL RAINFALL SHOWER SYSTEM WITH HAND SHOWER AND JETTED BODY SPRAYS SPECIFICATIONS

Shower Head Functions: Rainfall, Waterfall, Bubble, Mist

Shower Panel /Hose Material: 304 Stainless Steel Showerheads Install: Embedded Ceiling Mounted

Concealed Mixer Install: Wall-Mounted

Water Flow:

Mist: 9L/M; Rain: 15L/M; Waterfall: 15L/M; Bubble: 15L/M

Shower Accessories Material: Brass LED Light: Need to Connect Power

Shower Hose Length: 1.5M

AC: 90-265V 50/60Hz

All dimensions and specifications are nominal and may vary. Use actual products for accuracy in critical situations.