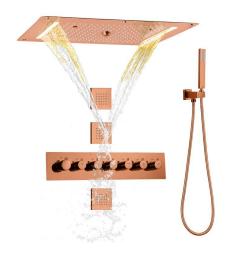

# ROSE GOLD SOPHISTICATED THERMOSTATIC RECESSED CEILING MOUNT LED WATERFALL RAINFALL SHOWER SYSTEM WITH HAND SHOWER AND JETTED BODY SPRAYS SPECIFICATIONS

Shower Head Functions: Rainfall, Waterfall, Bubble, Mist

Shower Panel /Hose Material: 304 Stainless Steel Showerheads Install: Embedded Ceiling Mounted

Concealed Mixer Install: Wall-Mounted

Water Flow:

Mist: 9L/M; Rain: 15L/M; Waterfall: 15L/M; Bubble: 15L/M

Shower Accessories Material: Brass LED Light: Need to Connect Power

Shower Hose Length: 1.5M

AC: 90-265V 50/60Hz

All dimensions and specifications are nominal and may vary. Use actual products for accuracy in critical situations.