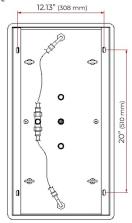

# ROSE GOLD SOPHISTICATED THERMOSTATIC RECESSED CEILING MOUNT LED WATERFALL RAINFALL SHOWER SYSTEM WITH HAND SHOWER AND JETTED BODY SPRAYS SPECIFICATIONS





Shower Head Functions: Rainfall, Waterfall, Bubble, Mist

Shower Panel /Hose Material: 304 Stainless Steel Showerheads Install: Embedded Ceiling Mounted

Concealed Mixer Install: Wall-Mounted

Water Flow:

Mist: 9L/M; Rain: 15L/M; Waterfall: 15L/M; Bubble: 15L/M

Shower Accessories Material: Brass LED Light: Need to Connect Power

Shower Hose Length: 1.5M

AC: 90-265V 50/60Hz









All dimensions and specifications are nominal and may vary. Use actual products for accuracy in critical situations.



# Fontana Showers®

#### **Shower Mixer**



### **Hand Shower**



Flow Rate: 2.0 GPM / 7.6 LPM

## **Shower Mixer Connections**



#### **Body Jet**



Thread Interface Size: G 1/2 Inch Installation Type: Wall Mounted

Material: Brass

Flow Rate: 1.5 GPM / 5.7 LPM (each Bodyspray)