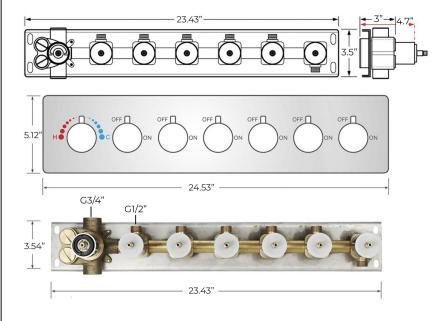

# ROSE GOLD SOPHISTICATED THERMOSTATIC RECESSED CEILING MOUNT LED WATERFALL RAINFALL SHOWER SYSTEM WITH HAND SHOWER AND JETTED BODY SPRAYS SPECIFICATIONS





Shower Head Functions: Rainfall, Waterfall, Bubble, Mist

Shower Panel /Hose Material: 304 Stainless Steel Showerheads Install: Embedded Ceiling Mounted

Concealed Mixer Install: Wall-Mounted

Water Flow:

Mist: 9L/M; Rain: 15L/M; Waterfall: 15L/M; Bubble: 15L/M

Shower Accessories Material: Brass LED Light: Need to Connect Power

Shower Hose Length: 1.5M

AC: 90-265V 50/60Hz









All dimensions and specifications are nominal and may vary. Use actual products for accuracy in critical situations.



# Fontana Showers®

#### **Shower Mixer**



### **Hand Shower**



Flow Rate: 2.0 GPM / 7.6 LPM

## **Shower Mixer Connections**



#### **Body Jet**



Thread Interface Size: G 1/2 Inch Installation Type: Wall Mounted

Material: Brass

Flow Rate: 1.5 GPM / 5.7 LPM (each Bodyspray)