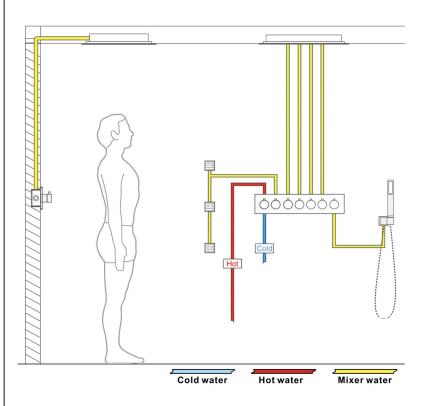

# ROSE GOLD SOPHISTICATED THERMOSTATIC RECESSED CEILING MOUNT LED WATERFALL RAINFALL SHOWER SYSTEM WITH HAND SHOWER AND JETTED BODY SPRAYS SPECIFICATIONS





Shower Head Functions: Rainfall, Waterfall, Bubble, Mist

Shower Panel /Hose Material: 304 Stainless Steel Showerheads Install: Embedded Ceiling Mounted

Concealed Mixer Install: Wall-Mounted

Water Flow:

Mist: 9L/M; Rain: 15L/M; Waterfall: 15L/M; Bubble: 15L/M

Shower Accessories Material: Brass LED Light: Need to Connect Power

Shower Hose Length: 1.5M

AC: 90-265V 50/60Hz









All dimensions and specifications are nominal and may vary. Use actual products for accuracy in critical situations.



# Fontana Showers®

#### **Shower Mixer**



### **Hand Shower**



Flow Rate: 2.0 GPM / 7.6 LPM

## **Shower Mixer Connections**



#### **Body Jet**



Thread Interface Size: G 1/2 Inch Installation Type: Wall Mounted

Material: Brass

Flow Rate: 1.5 GPM / 5.7 LPM (each Bodyspray)