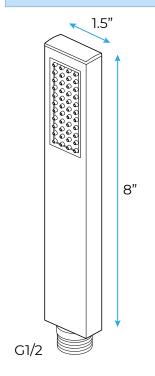

# ROSE GOLD SOPHISTICATED THERMOSTATIC RECESSED CEILING MOUNT LED WATERFALL RAINFALL SHOWER SYSTEM WITH HAND SHOWER AND JETTED BODY SPRAYS SPECIFICATIONS





Shower Head Functions: Rainfall, Waterfall, Bubble, Mist

Shower Panel /Hose Material: 304 Stainless Steel Showerheads Install: Embedded Ceiling Mounted

Concealed Mixer Install: Wall-Mounted

Water Flow:

Mist: 9L/M; Rain: 15L/M; Waterfall: 15L/M; Bubble: 15L/M

Shower Accessories Material: Brass LED Light: Need to Connect Power

Shower Hose Length: 1.5M

AC: 90-265V 50/60Hz









All dimensions and specifications are nominal and may vary. Use actual products for accuracy in critical situations.



# Fontana Showers®

#### **Shower Mixer**



### **Hand Shower**



Flow Rate: 2.0 GPM / 7.6 LPM

## **Shower Mixer Connections**



#### **Body Jet**



Thread Interface Size: G 1/2 Inch Installation Type: Wall Mounted

Material: Brass

Flow Rate: 1.5 GPM / 5.7 LPM (each Bodyspray)